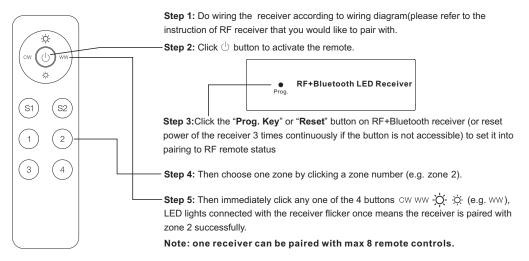

|

RF+Bluetooth CCT Remote Control

Tunable white remote control to control 4 zones of receivers and 2 scenes

• Easy & quick pairing to the RF+Bluetooth receivers by simply pushing the buttons

Mesh network for further control distance, receivers can transmit signal to each other

· Each remote can control numerous receivers

• Each receiver can be paired to max. 8 remote controls

· The controlled receiver status can be quickly synchronized to the smart APP

• Transmission range between every two neighbor devices up to 30m

• Bluetooth low power consumption technology, long battery life

### Safety & Warnings

• This device contains a button lithium battery that shall be stored and disposed properly. • DO NOT expose the device to moisture.

### Pair with RF+Bluetooth receiver



# If you use multiple receivers, you have two choices: Option 1: have all the receivers in the same zone, like zone 1