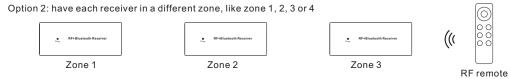

# If you use multiple receivers, you have two choices: Option 1: have all the receivers in the same zone, like zone 1