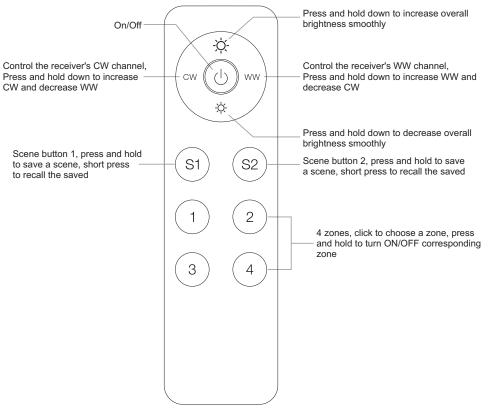

#### **Function introduction**

Front side

Note:Before the first use, please remove the protective film on the battery.