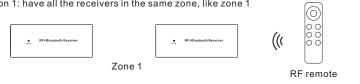

# If you use multiple receivers, you have two choices: Option 1: have all the receivers in the same zone, like zone 1